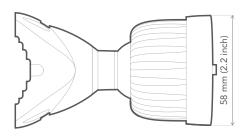

| Yes                                                                                                 |
| Operating Temp.           | -30 to + 60 °C (-22 to 140 °F)                                                                      |
| Wind Survival             | 120 Km/h (75 mph)                                                                                   |
| Weight                    | 0.195 Kg / 0.429 lbs – single unit<br>incl package<br>9.75 Kg / 21.495 lbs – carton (50 units)      |
| Single Unit               | Retail Box: 15 × 9 × 8 cm<br>(5.9 x 3.5 x 3.1 inch)                                                 |
| 50 units                  | Carton Box: 42 × 38 × 31 cm<br>(16.5 x 14.9 x 12.2 inch)                                            |

#### **Product dimensions**







#### Compatible wireless platforms

APC ECHO 5, LigoDLB ECHO 5

#### Package contents

Bracket Body Hose Clamp Sealing Ring 1 Sealing Ring 2 Screw 3,5 x 45 mm (0,1x1,7 inch) (4 pcs) Wall Plug (4 pcs) Screw 2,9 x 19 mm (0,1x0,7 inch)



#### **ECHObracket**

Copyright © 2015 LigoWave. All rights reserved. LigoWave, the LigoWave logo, are trademarks of LigoWave. All other company and product names may be trademarks of their respective companies. While every effort is made to ensure the information given s accurate, LigoWave does not accept liability for any errors or mistakes which may arise. Specifications and other information in this document may be subject to change without notice. To learn more about LigoWave products, visit www.ligowave.com.