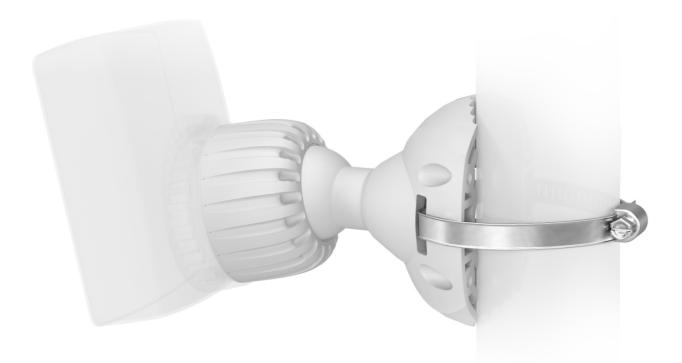

### **ECHObracket**

is a flexible mounting kit for the ECHO 5 from LigoWave, which turns it into a really small form factor client or bridge device. With the mount the ECHO 5 is capable of short to medium distance links (delivering ~100 Mbps on a 3 km/ 1.86 mi). The bracket is designed for fast and easy installation of the ECHO 5 and can be mounted on the wall or on a pole. Three axis positioning allows flexible antenna alignment when devices are mounted at different heights.

#### Package contents

Bracket Body Hose Clamp Sealing Ring 1 Sealing Ring 2 Screw 3,5 x 45 mm (0,1x1,7 inch) (4 pcs) Wall Plug (4 pcs) Screw 2,9 x 19 mm (0,1x0,7 inch)