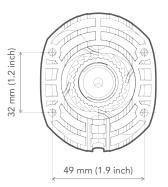

| Yes                                                                                                 |
| Operating Temp.           | -30 to + 60 °C (-22 to 140 °F)                                                                      |
| Wind Survival             | 120 Km/h (75 mph)                                                                                   |
| Weight                    | 0.195 Kg / 0.429 lbs – single unit<br>incl package<br>9.75 Kg / 21.495 lbs – carton (50 units)      |
| Single Unit               | Retail Box: 15 × 9 × 8 cm<br>(5.9 x 3.5 x 3.1 inch)                                                 |
| 50 units                  | Carton Box: 42 × 38 × 31 cm<br>(16.5 x 14.9 x 12.2 inch)                                            |

#### **Product dimensions**







#### Compatible wireless platforms

APC ECHO 5, LigoDLB ECHO 5

#### Package contents

Bracket Body Hose Clamp Sealing Ring 1 Sealing Ring 2 Screw 3,5 x 45 mm (0,1x1,7 inch) (4 pcs) Wall Plug (4 pcs) Screw 2,9 x 19 mm (0,1x0,7 inch)



#### **ECHObracket**

Copyright © 2015 LigoWave. All rights reserved. LigoWave, the LigoWave logo, are trademarks of LigoWave. All other company and product names may be trademarks of their respective companies. While every effort is made to ensure the information given s accurate, LigoWave does not accept liability for any errors or mistakes which may arise. Specifications and other information in this document may be subject to change without notice. To learn more about LigoWave products, visit www.ligowave.com.