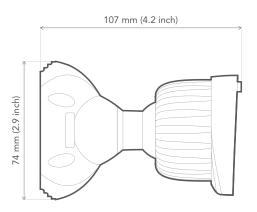

| Yes                                                                                                 |
| Operating Temp.           | -30 to + 60 °C (-22 to 140 °F)                                                                      |
| Wind Survival             | 120 Km/h (75 mph)                                                                                   |
| Weight                    | 0.195 Kg / 0.429 lbs – single unit<br>incl package<br>9.75 Kg / 21.495 lbs – carton (50 units)      |
| Single Unit               | Retail Box: 15 × 9 × 8 cm<br>(5.9 x 3.5 x 3.1 inch)                                                 |
| 50 units                  | Carton Box: 42 × 38 × 31 cm<br>(16.5 x 14.9 x 12.2 inch)                                            |

#### **Product dimensions**







#### Compatible wireless platforms

APC ECHO 5, LigoDLB ECHO 5

#### Package contents

Bracket Body Hose Clamp Sealing Ring 1 Sealing Ring 2 Screw 3,5 x 45 mm (0,1x1,7 inch) (4 pcs) Wall Plug (4 pcs) Screw 2,9 x 19 mm (0,1x0,7 inch)



#### **ECHObracket**

Copyright © 2015 LigoWave. All rights reserved. LigoWave, the LigoWave logo, are trademarks of LigoWave. All other company and product names may be trademarks of their respective companies. While every effort is made to ensure the information given s accurate, LigoWave does not accept liability for any errors or mistakes which may arise. Specifications and other information in this document may be subject to change without notice. To learn more about LigoWave products, visit www.ligowave.com.